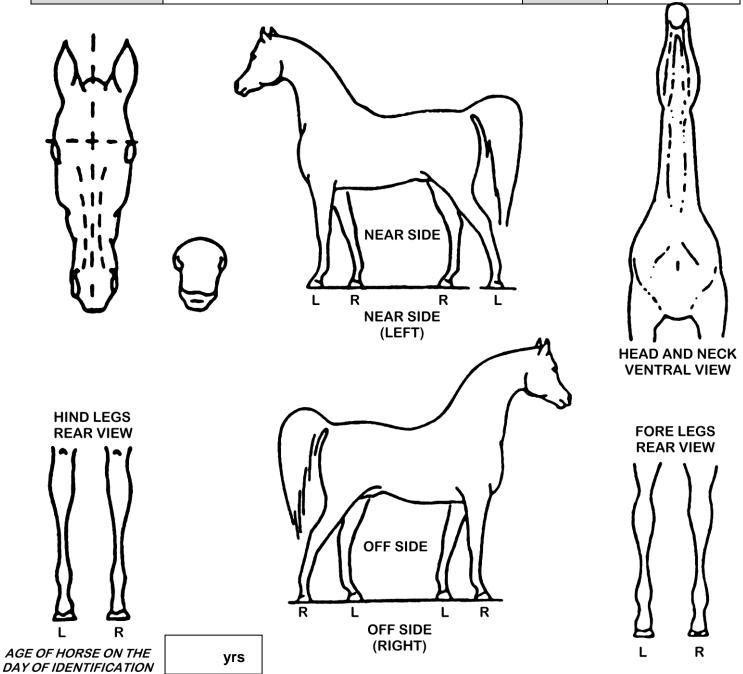

## AERA Inc. HORSE IDENTIFICATION SHEET - page 1 of 2

| Itera Konecistron Ne                          |                                                                         | НО           | RSE   | DET  | AILS |
|-----------------------------------------------|-------------------------------------------------------------------------|--------------|-------|------|------|
| Name:                                         |                                                                         |              | N /I  | 0    | 0    |
| Date of Birth:                                | , , , , , , , , , , , , , , , , , , , ,                                 | OOX.         | M     | G    | S    |
| Colour:                                       |                                                                         | Height:      |       |      |      |
| Microchip:                                    |                                                                         | Breed:       |       |      |      |
| MARKINGS                                      |                                                                         |              |       |      |      |
| Head & Neck                                   |                                                                         |              |       |      |      |
| Left Fore                                     |                                                                         |              |       |      |      |
| Right Fore                                    |                                                                         |              |       |      |      |
| Left Hind                                     |                                                                         |              |       |      |      |
| Right Hind                                    |                                                                         |              |       |      |      |
| Body                                          |                                                                         |              |       |      |      |
| Brands & Acquired<br>Markings                 |                                                                         |              |       |      |      |
|                                               |                                                                         |              |       |      |      |
| VETERINARIAN CERTI                            |                                                                         |              |       |      |      |
| I am a registered Vet accurate record of the  | erinarian and certify that the information entered on the named horse.  | his page is  | a tru | e an | d    |
| Signature                                     |                                                                         | Date         |       |      |      |
| Name                                          |                                                                         | Reg. No.     |       |      |      |
| Practice address                              |                                                                         | Telephone    |       |      |      |
|                                               |                                                                         |              |       |      |      |
| APPLICANT CERTIF                              | CATION                                                                  |              |       |      |      |
| I certify that the det<br>record of the above | ails of the horse specified in this identification sheet in name horse. | s a true and | d acc | urat | е    |
| Signed:                                       |                                                                         | Date:        |       |      |      |
| Name:                                         |                                                                         | M/ship No    | :     |      |      |

## AERA Inc. HORSE IDENTIFICATION SHEET - page 2 of 2

| Riders Association live | HORSE DETAILS      |        |       |
|-------------------------|--------------------|--------|-------|
| Horse Name              |                    |        |       |
| Date of Birth           | day / month / year | Sex    | M G S |
| Microchip No.           |                    | Breed: |       |